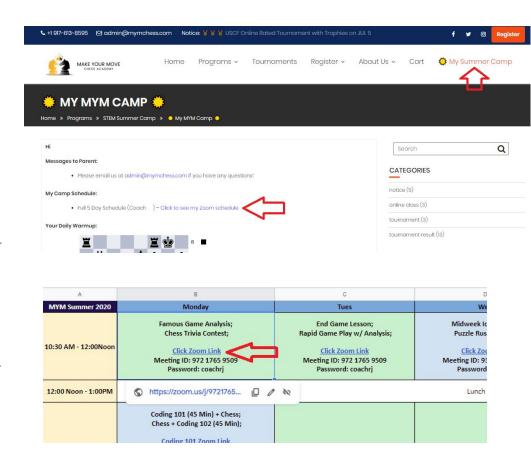

### **Online Access**

- 1. Go to <u>www.mymchess.com</u> and click on
  - My Summer Camp to login
    - User ID is first name of student
    - Password is User ID with birth MMDD
    - Example, ID = john, PW = john1225
    - "Remember Me" if you want to save it
- 2. Go back to My Summer Camp
  - A link to your daily schedule will appear
  - Messages to students/parents will appear
  - Don't forget to do the 3 daily puzzles!
- 3. The schedule link will open up google sheet which is dedicated to the student. Click on the Zoom Link to join!
- 4. Contact <a href="mailto:admin@mymchess.com">admin@mymchess.com</a> if you have any questions of issues